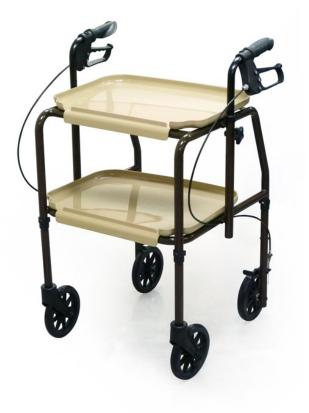

## 713BE - Adjustable height walking trolley

This height adjustable trolley is a sturdy and robust walking aid for use within the home. The clip on plastic shelves are easy to clean with a lip around the edge to prevent items slipping off. Lockable hand brakes provide additional safety when rising from a seated position.

This trolley is supplied in a knock down version, with the detachable leg with castor fitted during the Assembly Process.

15cm wheels, the front of which are swivel aid manoeuvrability.

As the trolley has brakes, this can also be used as a walking frame and can be used around the home and for use within the garden/path areas.